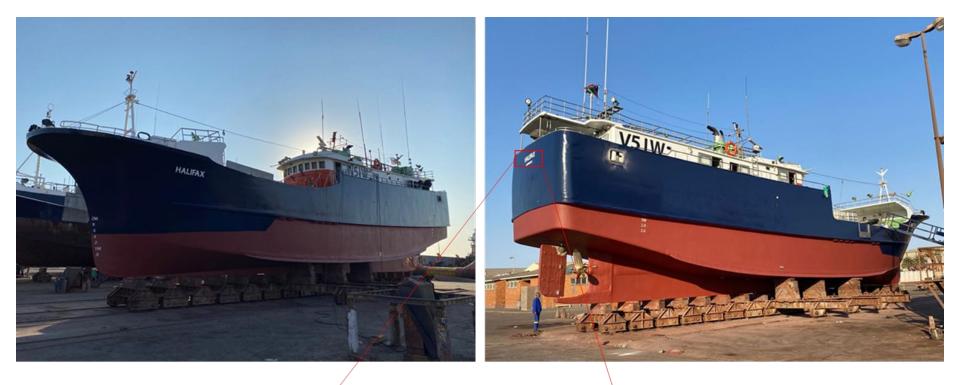

---------------------------------|-----------------------------|----------------------------------|---|
|                                       | IMO Company Number          | 5561618                          |   |
|                                       | Nationality of registration | Tanzania                         |   |
|                                       | Address                     | PO Box 4585, Zanzibar, Tanzania. |   |
|                                       | Company status              | Active                           |   |

Information on ship and company particulars is made available under the terms of the Shipping Information Agreement between IHS Maritime and the IMO Secretariat.

©2024 International Maritime Organization [Disclaimer | Privacy Policy | Contact Us]













# **Sources of non-VMS Vessel Locations**

# **Maritime Domain Awareness (MDA)**

| ≡ ⊗          | ea         | <b>)</b> 18 | 3101                | z <b>n</b>             | -              | •               | ۵                |                   | B              |                           |               |                      |