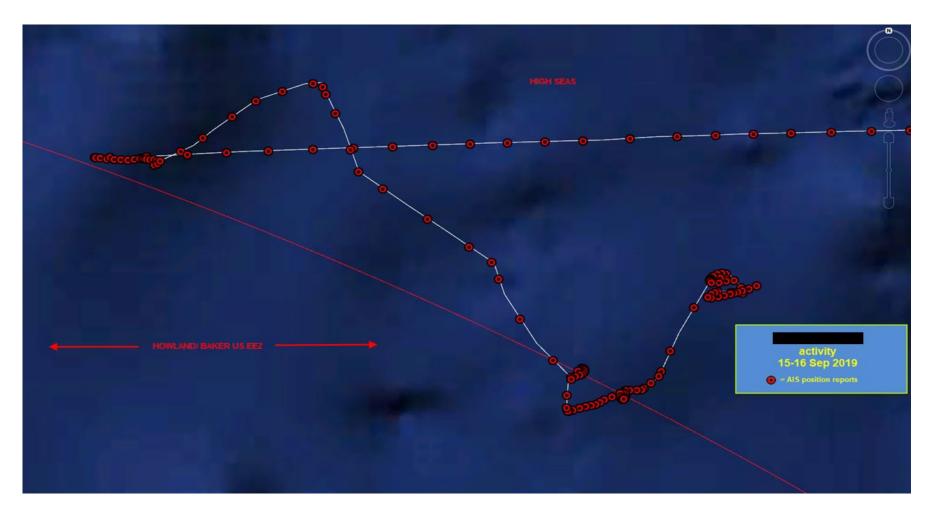

Flag State vessel registration application documents are a great source of information to support investigations into beneficial ownership