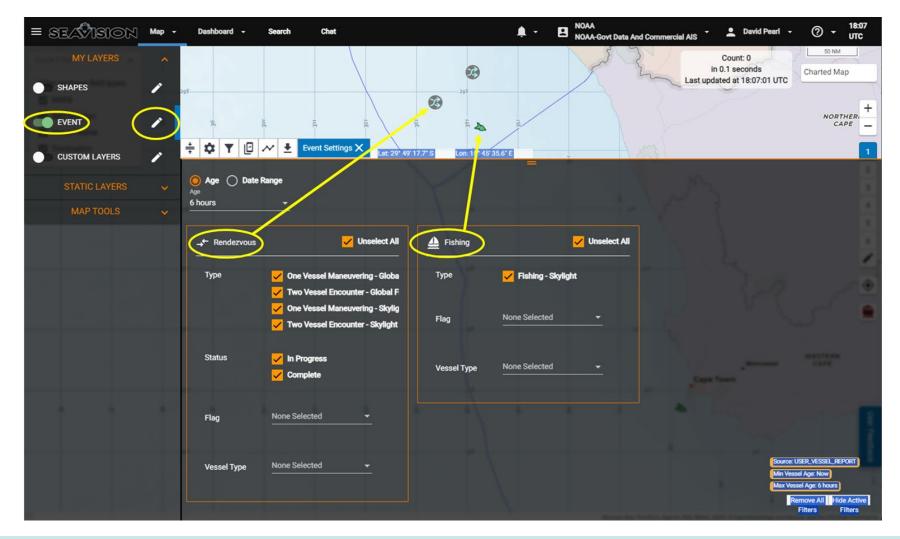

FAO's GIES a good source for providing investigator's leads to reach out to for more information about a vessel's fishing authorizations/permits

#### https://psma-gies.fao.org/

### **RFMO Fishing Authorization Example: ICCAT**

| /29/24, 11:47 AM                      |                                     |                   | 1                | CCAt-CICT | A-CICCA                                             |          |                                  |              |              |
|---------------------------------------|-------------------------------------|-------------------|------------------|-----------|-----------------------------------------------------|----------|----------------------------------|--------------|--------------|
| AT000NAM000                           | 96, HALIFA                          | AX                |                  |           |                                                     |          |                                  |              |              |
|                                       |                                     |                   |                  |           |                                                     |          |                                  |              | 🔒 <u>Pri</u> |
| Reporting Flag :                      | Namibia                             | Current Flag :    | Namibia          | Registry  | Number :                                            | :        | 2021LB001                        |              |              |
| IRCS :                                | V5IW                                | Length :          | 27,32            | Type of   | length :                                            | 1        | LOA                              |              |              |
| GRT :                                 | 93,18                               | Type of Tonnage : | GT               | Internati | onal Reg N                                          | o: (     | 8529533                          |              |              |
| Type of IRN :                         | IMO                                 | Vessel Type :     | Longliner        | Gear Tyj  | pe:                                                 | I        | Longlines (                      | not specifie | ed)          |
|                                       |                                     | Dates of Auti     | norization (Flag | State)    |                                                     |          |                                  |              |              |
|                                       |                                     | Duite of Aut      |                  |           | From                                                | То       |                                  | Notifie      | d            |
|                                       |                                     | Positive List (   | LOA >= 20 m)     |           | 19/05/202                                           |          | 12/2024                          | 02/07/2      | -            |
|                                       |                                     | Tropical Catch    |                  |           | 19/05/202                                           |          | 12/2024                          | 02/07/2      |              |
|                                       |                                     | SWO-S catch       |                  |           | 19/05/202                                           |          | 12/2024                          | 02/07/2      |              |
|                                       |                                     | ALB-S catchir     |                  |           | 19/05/202                                           |          | 12/2024                          | 02/07/2      |              |
| City: Lu                              | outh Wolf Hold<br>Ideritz<br>amibia | dings (PTY) LTD   |                  |           | Address :<br>Postal Code<br>Telephone :<br>E-Mail : |          | P.O.Bo<br>264<br>26463<br>Ilm@iv | 202135       |              |
| Operator Details                      |                                     | lings (PTY) LTD   |                  |           | Address :                                           |          | P.O.Bo                           | 205          |              |
|                                       | ideritz                             | angs (FTT) LTD    |                  |           | Postal Code                                         |          | 264                              | x 303,       |              |
|                                       | amibia                              |                   |                  |           | Telephone :                                         |          |                                  | 202135       |              |
| Fax :                                 | arr m0102                           |                   |                  |           | E-Mail :                                            |          | Ilm@iv                           |              |              |
| History Details (*)<br>Vessel Details | >                                   |                   |                  |           |                                                     |          |                                  |              |              |
| DateToHistory                         | ICCATNo                             | RegNo IRCS        | VesName          | FlagCode  | VesCode                                             | GearCode | LengthM                          | Tonnage      | TonTy        |
| 14/07/2020 AT                         | 000SEN0003                          | 31 DAK1273 6WMF   |                  | SEN       | LL                                                  | LL       | 23.8                             | 93           | GRT          |