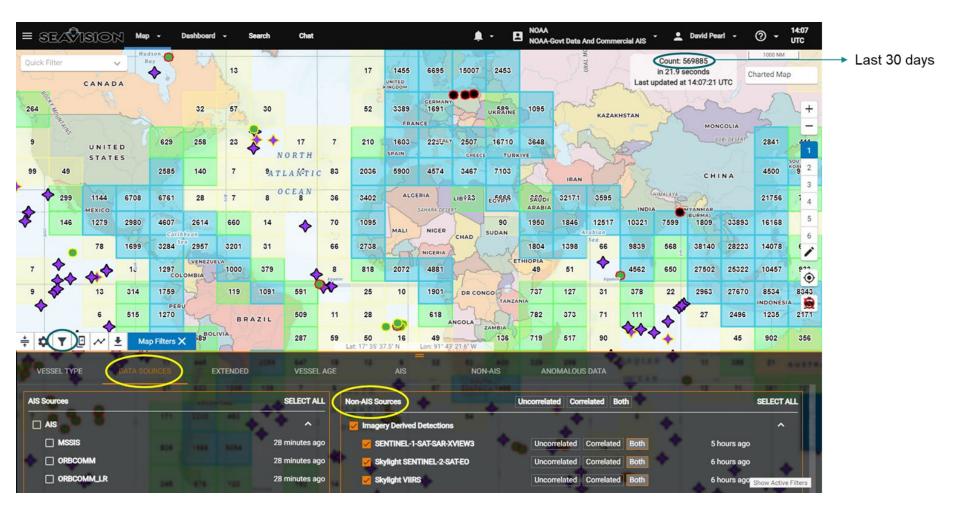

## **Additional Sources of Vessel Specific Information**

- UN FAO Global Record (<u>https://www.fao.org/global-</u> record/information-system/en/)
  - Information on fishing vessel and their support vessels provided by official State authorities

#### • UN – FAO Fishing Vessel Finder

- (<u>https://www.fao.org/fishery/en/collection/fvf</u>)
- Large Database that pulls from open sources
- **Equasis**(<u>https://www.equasis.org/EquasisWeb/public/HomePage</u>)
  - Safety related information on ships and companies

# **Ship Sale and Purchase Documentation**