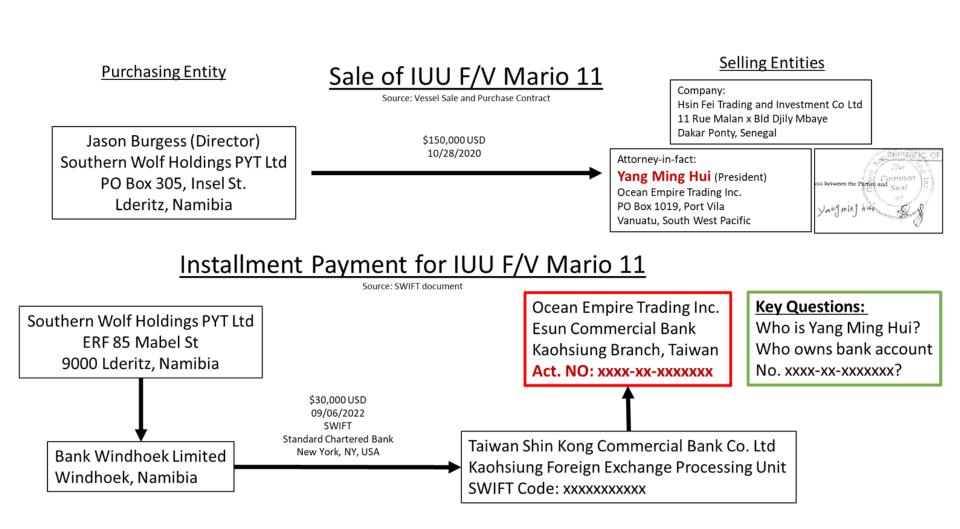

---------------------------|-----------------------------|----------------------------------|---|
|                                       | IMO Company Number          | 5561618                          |   |
|                                       | Nationality of registration | Tanzania                         |   |
|                                       | Address                     | PO Box 4585, Zanzibar, Tanzania. |   |
|                                       | Company status              | Active                           |   |

Information on ship and company particulars is made available under the terms of the Shipping Information Agreement between IHS Maritime and the IMO Secretariat.

©2024 International Maritime Organization [Disclaimer | Privacy Policy | Contact Us]













# **Sources of non-VMS Vessel Locations**

# **Maritime Domain Awareness (MDA)**

| ≡ ⊗          | ea         | <b>)</b> 18 | 3101                | z <b>n</b>             | -              | •               | ۵                |                   | B              |                           |               |                      |