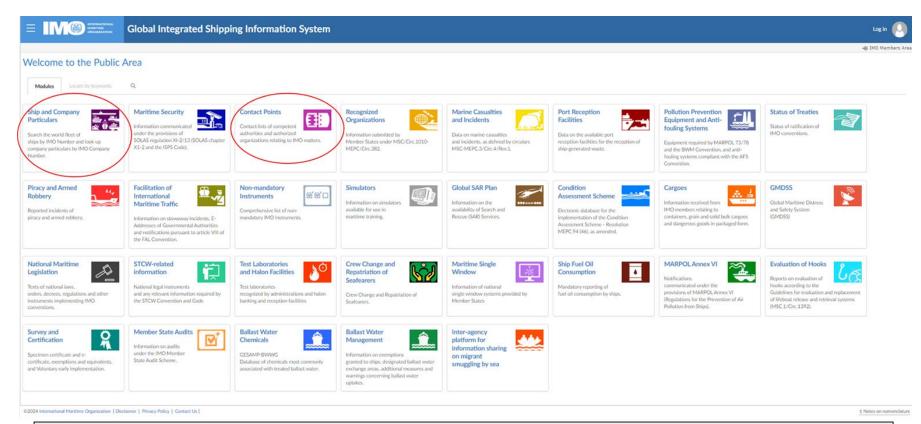

### **Finding National Contact Points for IMO related issues**

IMO's GISIS Contact Points module helpful for providing investigator's leads to reach out to for more information about a vessel's flag state registration; Ship and Company Particulars provides some ownership information

#### https://gisis.imo.org/Public/