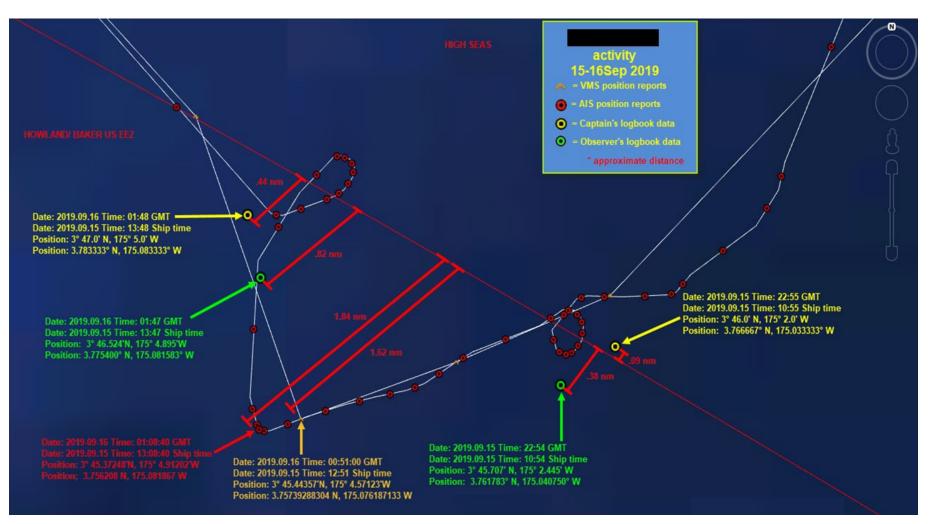

Flag State vessel registration application documents are a great source of information to support investigations into beneficial ownership