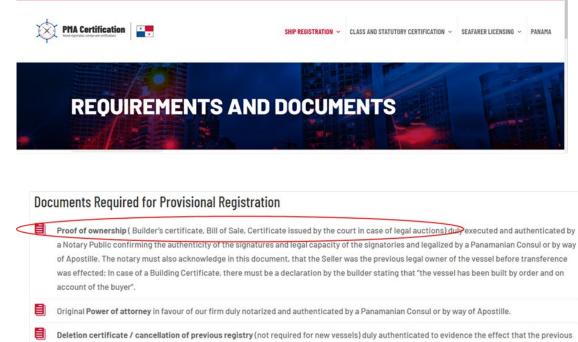

### Vessel Registration Application Forms Example: Panama

f in HOME NEWS ABOUT US CONTACT US

- Deletion certificate / cancellation of previous registry (not required for new vessels) duly authenticated to evidence the effect that the previous registry has been cancelled or closed.
- Radio application forms, duly filled out.
- Technical certificates: International Tonnage Certificate, certificates issued by a recognized organization under the vessel's name and under the authority of the Panamanian Government.
- Upon presentation of the above documentation to the Shipping Bureau, registration of the respective Title of ownership (e.g. Bill of sale) and completion of various procedural steps, the Panama Maritime Auythority will issue Statutory Navigation Patente and Statutory Radio License valid for five (5) years.

#### **Documents Required for Provisional Registration**

- Copy of a Power of attorney duly authenticated by a Notary Public and legalized (draft will be provided by our office upon your request)
- Completed application for registration (data in respect of technical description of the vessel)
- Payment of governmental fees; enrollment and first year annual taxes.
- Document of title (Builder's certificate, Bill of Sale, Certificate issued by the court in case of legal auctions)\*