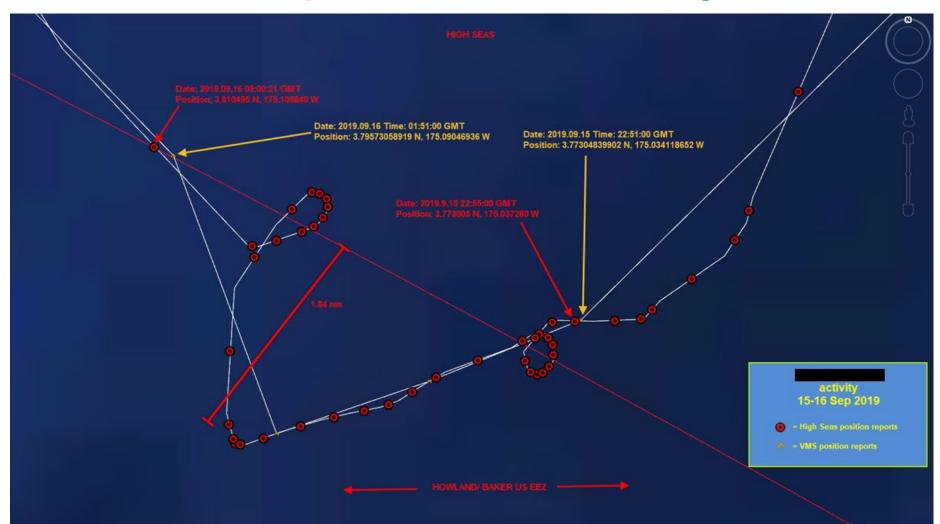

Flag State vessel registration application documents are a great source of information to support investigations into beneficial ownership