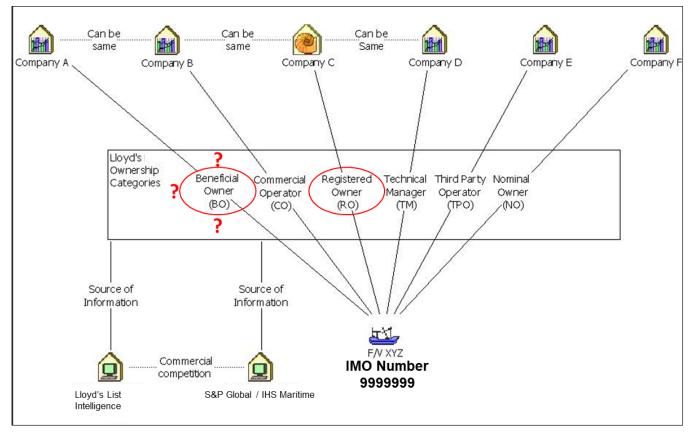

# **Beneficial Vessel Ownership**

- No one single database/tool can reliably pinpoint a vessel's beneficial owner
- There are multiple databases and sources of information that can offer leads for investigators to pursue
- Each vessel is like a unique puzzle that requires thorough research to piece together to determine its beneficial ownership

# **Vessel Ownership 101**

Commercially available ownership information can be out of date and lack context but essential <u>first step for further inquiry</u> – System is ripe for liability cover-ups

#### Lloyd's List Intelligence Ownership Definitions :

1) Beneficial Owner: deemed to be the ultimate owning entity or representative thereof (either individual, company, group or organization). The Beneficial Owner may be the vessel's management company or the trading name of a group, both of which are generally perceived to represent the ultimate owners of the vessel.

2) Commercial Operator: either a subsidiary or division of the Beneficial Owner or the same as the Beneficial Owner. This is the in-house entity responsible for the commercial decisions concerning the employment of a ship, and how and where the ship is employed. The Commercial Operator is the direct beneficiary of the revenues from operating the ship, and may also be the entity that is responsible for purchasing bunkers and port services. A company heading a group of Registered Owners is regarded as the Commercial Operator of those ships.

3) Registered Owner: the company or individual whom the ship's legal title of ownership has been registered. This is where "open registry", "paper", or "name-plate" companies are often involved, with ships being registered in a country whose tax on the profits of trading ships is low/absent or whose requirements concerning manning or maintenance might be more relaxed.

4) Technical Manager: the company responsible for the maintenance of the ship and the machinery, repairs, stores and spares, and - in many instances - crew. The Technical Manager can either be an in-house subsidiary or division of the Beneficial Owner, or a third party entity. It is often the case that the DOC Company is also the Technical Manager.

5) Third Party Operator: the company which undertakes control, management, operation or agency of a period chartered ship. The Third Party Operator includes period charters, pool operators, bareboat charters, and third party commercial managers. They have no known corporate relationship with the Beneficial Owner. Sometimes, however, pool companies are partly owned and/or managed by the beneficial owner of one or more vessels in their pool.

6) Nominal Owner: these are the finance organizations or mortgagees behind the purchase of a vessel such as banks or trust companies.