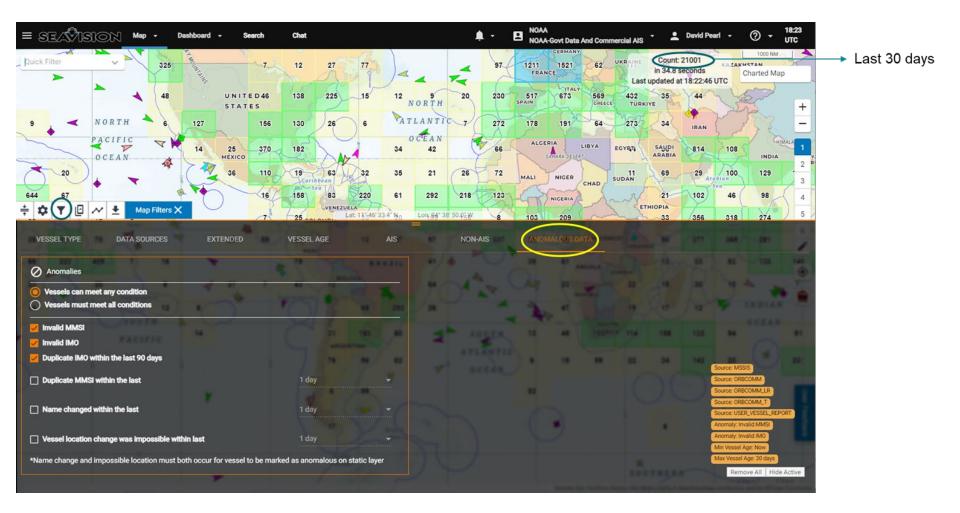

Compete list of RFMOs found here: https://www.fao.org/fishery/en/organization/search

#### RFMO vessel authorization lists can also be a good source of information to support investigations into beneficial ownership

### Helpful RFMO IUU Fishing Vessel List Compilation

 Trygg Mat Tracking Combined IUU Vessel List (<u>http://www.tm-tracking.org/</u>)

**OAA FISHERIES** 

|                                                                                                                                              | U VESSE                                                                       |                                                |                                              |        |        |        | 4 🗖 🗖 |     |
|----------------------------------------------------------------------------------------------------------------------------------------------|-------------------------------------------------------------------------------|------------------------------------------------|----------------------------------------------|--------|--------|--------|-------|-----|
| ABOUT SEARCH                                                                                                                                 | CONTACT                                                                       | DOWNLOAD                                       | & NOTIFICATIONS                              | FAQ    |        |        |       |     |
| Enter current or his<br>Search function wil                                                                                                  |                                                                               |                                                | , registration number<br>nation in any field | , etc. |        |        |       |     |
| Search text                                                                                                                                  |                                                                               | Reset Search                                   |                                              |        | S      | Search |       |     |
| Show vessels currer                                                                                                                          | ntly on RFMO IUU                                                              | vessels list                                   |                                              |        |        |        |       |     |
| Show vessels previo                                                                                                                          | ously on RFMO IU                                                              | U vessels list                                 |                                              |        |        |        |       |     |
| Include Vessels listed b                                                                                                                     | oy:                                                                           |                                                |                                              |        |        |        |       |     |
| CCAMLR 🗹 IATTO                                                                                                                               | С 🔽 ІССАТ 🔽                                                                   |                                                | NEAFC SEAFO                                  | VCPFC  | SPRFMO | GFCM   | VPFC  |     |
| SIOFA CCSBT                                                                                                                                  |                                                                               |                                                |                                              |        |        |        |       |     |
| Select All Unselect                                                                                                                          | t All                                                                         |                                                |                                              |        |        |        |       |     |
| Search function will<br>Search text<br>Show vessels currer<br>Show vessels previo<br>Include Vessels listed b<br>CCAMLR IATTO<br>SIOFA CCSBT | Il return match<br>ntly on RFMO IUU<br>ously on RFMO IU<br>by:<br>C 2 ICCAT 2 | Reset Search<br>vessels list<br>U vessels list | nation in any field                          |        |        |        | ✓ NF  | PFC |