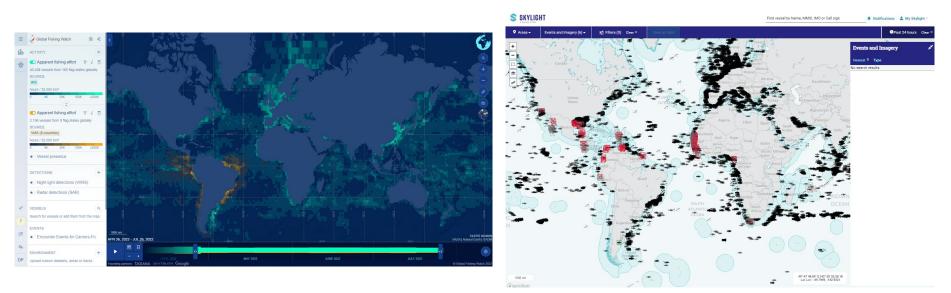

# **Fishing Permit Example: United States**

|          |                                                                                                                                                                                                                                                            |                                                                |                                                                                            |                                                                                                                                                                                                                                                                                                                                                                                                                                                                                                                                                                                                                                                                                                                                                                                                                                                                                                                                                                                                                                                                                                                                                                                                                                                                                                                                                                                                                                                                                                                                                                                                                                                                                                                                                                                                                                                                                                                                                                                                                                                                                                                                |                                                               | <ul> <li>W NATIONAL OCCANIC AND ATHO</li> </ul> | CANERUS ARRIVITATION            |                  |
|----------|------------------------------------------------------------------------------------------------------------------------------------------------------------------------------------------------------------------------------------------------------------|----------------------------------------------------------------|--------------------------------------------------------------------------------------------|--------------------------------------------------------------------------------------------------------------------------------------------------------------------------------------------------------------------------------------------------------------------------------------------------------------------------------------------------------------------------------------------------------------------------------------------------------------------------------------------------------------------------------------------------------------------------------------------------------------------------------------------------------------------------------------------------------------------------------------------------------------------------------------------------------------------------------------------------------------------------------------------------------------------------------------------------------------------------------------------------------------------------------------------------------------------------------------------------------------------------------------------------------------------------------------------------------------------------------------------------------------------------------------------------------------------------------------------------------------------------------------------------------------------------------------------------------------------------------------------------------------------------------------------------------------------------------------------------------------------------------------------------------------------------------------------------------------------------------------------------------------------------------------------------------------------------------------------------------------------------------------------------------------------------------------------------------------------------------------------------------------------------------------------------------------------------------------------------------------------------------|---------------------------------------------------------------|-------------------------------------------------|---------------------------------|------------------|
|          |                                                                                                                                                                                                                                                            |                                                                |                                                                                            |                                                                                                                                                                                                                                                                                                                                                                                                                                                                                                                                                                                                                                                                                                                                                                                                                                                                                                                                                                                                                                                                                                                                                                                                                                                                                                                                                                                                                                                                                                                                                                                                                                                                                                                                                                                                                                                                                                                                                                                                                                                                                                                                | 4 Back                                                        | eearch                                          | <b>B</b>                        |                  |
|          |                                                                                                                                                                                                                                                            |                                                                |                                                                                            |                                                                                                                                                                                                                                                                                                                                                                                                                                                                                                                                                                                                                                                                                                                                                                                                                                                                                                                                                                                                                                                                                                                                                                                                                                                                                                                                                                                                                                                                                                                                                                                                                                                                                                                                                                                                                                                                                                                                                                                                                                                                                                                                | Permis Home                                                   | NOAA Fish                                       | eries Permits                   | DTPEARL9         |
| NOAA HOS | WEATHER OCEAN FISHERIES CHARTING SATELLITES CLIMATE RESEARCH COASTS CAREERS                                                                                                                                                                                |                                                                | E WEATHER OCEAN PISHERE'S CHARTING SATELLITE'S CLIMATE RE                                  | SEARCH COASTS CAREERS                                                                                                                                                                                                                                                                                                                                                                                                                                                                                                                                                                                                                                                                                                                                                                                                                                                                                                                                                                                                                                                                                                                                                                                                                                                                                                                                                                                                                                                                                                                                                                                                                                                                                                                                                                                                                                                                                                                                                                                                                                                                                                          | Online Services<br>Permit Information                         | Vessel Details                                  |                                 | Back To Search I |
| 10       |                                                                                                                                                                                                                                                            |                                                                | AA FISHERIES SERVICE                                                                       |                                                                                                                                                                                                                                                                                                                                                                                                                                                                                                                                                                                                                                                                                                                                                                                                                                                                                                                                                                                                                                                                                                                                                                                                                                                                                                                                                                                                                                                                                                                                                                                                                                                                                                                                                                                                                                                                                                                                                                                                                                                                                                                                | Search issued Permits                                         |                                                 | VESSEL IDENTIFICATION           |                  |
|          | AA FISHERIES SERVICE                                                                                                                                                                                                                                       |                                                                |                                                                                            |                                                                                                                                                                                                                                                                                                                                                                                                                                                                                                                                                                                                                                                                                                                                                                                                                                                                                                                                                                                                                                                                                                                                                                                                                                                                                                                                                                                                                                                                                                                                                                                                                                                                                                                                                                                                                                                                                                                                                                                                                                                                                                                                | Permit Applications                                           | Vessel Name                                     | FRIESLAND                       |                  |
|          | B BATIOBAL OCCASIC ADD ATROCPACEOL ADDIALOTRATION                                                                                                                                                                                                          |                                                                |                                                                                            |                                                                                                                                                                                                                                                                                                                                                                                                                                                                                                                                                                                                                                                                                                                                                                                                                                                                                                                                                                                                                                                                                                                                                                                                                                                                                                                                                                                                                                                                                                                                                                                                                                                                                                                                                                                                                                                                                                                                                                                                                                                                                                                                | Treak Application Status                                      | USCG Document Number                            | 1216624                         |                  |
|          | seed.                                                                                                                                                                                                                                                      | 4.868                                                          | seerch 📀                                                                                   |                                                                                                                                                                                                                                                                                                                                                                                                                                                                                                                                                                                                                                                                                                                                                                                                                                                                                                                                                                                                                                                                                                                                                                                                                                                                                                                                                                                                                                                                                                                                                                                                                                                                                                                                                                                                                                                                                                                                                                                                                                                                                                                                | My Account                                                    | International Radio Call Sign                   | WDE6789                         |                  |
|          |                                                                                                                                                                                                                                                            | Parents Home                                                   | NOAA Fisheries Permits                                                                     | OTPEARL991 Log-out                                                                                                                                                                                                                                                                                                                                                                                                                                                                                                                                                                                                                                                                                                                                                                                                                                                                                                                                                                                                                                                                                                                                                                                                                                                                                                                                                                                                                                                                                                                                                                                                                                                                                                                                                                                                                                                                                                                                                                                                                                                                                                             |                                                               | Vessel Registration Type                        | CG                              |                  |
|          | NOAA Fisheries Permits Copin                                                                                                                                                                                                                               | Online Services                                                | 10000100000                                                                                |                                                                                                                                                                                                                                                                                                                                                                                                                                                                                                                                                                                                                                                                                                                                                                                                                                                                                                                                                                                                                                                                                                                                                                                                                                                                                                                                                                                                                                                                                                                                                                                                                                                                                                                                                                                                                                                                                                                                                                                                                                                                                                                                | My Permits                                                    | USCG Document Statue                            | VALID                           |                  |
|          | Search and the second                                                                                                                                           | Permit Information                                             | Search Results                                                                             |                                                                                                                                                                                                                                                                                                                                                                                                                                                                                                                                                                                                                                                                                                                                                                                                                                                                                                                                                                                                                                                                                                                                                                                                                                                                                                                                                                                                                                                                                                                                                                                                                                                                                                                                                                                                                                                                                                                                                                                                                                                                                                                                | Edit Account information                                      | USCG Number Issued Date                         | 01/10/2024                      |                  |
|          | Search Issued Permits                                                                                                                                                                                                                                      | Search Issued Permits                                          |                                                                                            | 200.7909.030203                                                                                                                                                                                                                                                                                                                                                                                                                                                                                                                                                                                                                                                                                                                                                                                                                                                                                                                                                                                                                                                                                                                                                                                                                                                                                                                                                                                                                                                                                                                                                                                                                                                                                                                                                                                                                                                                                                                                                                                                                                                                                                                | Change Password                                               | USCG Document Expiration Date                   | 02/26/2025                      |                  |
|          |                                                                                                                                                                                                                                                            | Permit Applications                                            | Permits Found: 4<br>Permits Found: 4                                                       | Date: 25.Aug-2024                                                                                                                                                                                                                                                                                                                                                                                                                                                                                                                                                                                                                                                                                                                                                                                                                                                                                                                                                                                                                                                                                                                                                                                                                                                                                                                                                                                                                                                                                                                                                                                                                                                                                                                                                                                                                                                                                                                                                                                                                                                                                                              | Resources                                                     | IMO Number                                      | 9010953                         |                  |
|          | This facility allows you to search for NOAA issued permits.                                                                                                                                                                                                | Track Application Status                                       | Permittee Name: Not Specified                                                              |                                                                                                                                                                                                                                                                                                                                                                                                                                                                                                                                                                                                                                                                                                                                                                                                                                                                                                                                                                                                                                                                                                                                                                                                                                                                                                                                                                                                                                                                                                                                                                                                                                                                                                                                                                                                                                                                                                                                                                                                                                                                                                                                | The Contractor Contractor                                     | Halling Port City                               | LAS VEGAS                       |                  |
| 1        | Note: We are in the process of integrating permits from all regional offices so that they will be accessible through this web site. Until this<br>process is complete, current search results are limited to the permit types displayed in the list below. | My Account                                                     | Vessel Name: Priesland                                                                     |                                                                                                                                                                                                                                                                                                                                                                                                                                                                                                                                                                                                                                                                                                                                                                                                                                                                                                                                                                                                                                                                                                                                                                                                                                                                                                                                                                                                                                                                                                                                                                                                                                                                                                                                                                                                                                                                                                                                                                                                                                                                                                                                | FAQ.                                                          | Halling Port State                              | NV NV                           |                  |
| -        | process a company, commis search resource are animate to are permit types organized in the lacitation.                                                                                                                                                     | My Permits                                                     |                                                                                            |                                                                                                                                                                                                                                                                                                                                                                                                                                                                                                                                                                                                                                                                                                                                                                                                                                                                                                                                                                                                                                                                                                                                                                                                                                                                                                                                                                                                                                                                                                                                                                                                                                                                                                                                                                                                                                                                                                                                                                                                                                                                                                                                | Useful Links                                                  | making Port scate                               | 100                             |                  |
|          |                                                                                                                                                                                                                                                            | Edit Account Information                                       |                                                                                            | VESSEL ID STATUS EXPIRATION DATE                                                                                                                                                                                                                                                                                                                                                                                                                                                                                                                                                                                                                                                                                                                                                                                                                                                                                                                                                                                                                                                                                                                                                                                                                                                                                                                                                                                                                                                                                                                                                                                                                                                                                                                                                                                                                                                                                                                                                                                                                                                                                               | Contect Information                                           |                                                 | VESSEL PHYSICAL PROPERTIES      |                  |
|          | Search Parameters                                                                                                                                                                                                                                          | Change Password                                                | FORESON EEZ CONTINUENCE EARD                                                               | S255 CURRENT                                                                                                                                                                                                                                                                                                                                                                                                                                                                                                                                                                                                                                                                                                                                                                                                                                                                                                                                                                                                                                                                                                                                                                                                                                                                                                                                                                                                                                                                                                                                                                                                                                                                                                                                                                                                                                                                                                                                                                                                                                                                                                                   | Technicel Support                                             | Gross Tons - Registered                         | 2437                            |                  |
|          | NOTE:                                                                                                                                                                                                                                                      | Resources                                                      | SUITE 1A2<br>SAN DIEGO, CA                                                                 |                                                                                                                                                                                                                                                                                                                                                                                                                                                                                                                                                                                                                                                                                                                                                                                                                                                                                                                                                                                                                                                                                                                                                                                                                                                                                                                                                                                                                                                                                                                                                                                                                                                                                                                                                                                                                                                                                                                                                                                                                                                                                                                                |                                                               | Processing Equipment                            | RSW AND BRINE                   |                  |
|          | Any option with the word "ALL" in it requires a value for "Permittee Name" and/or "Vessel Name"                                                                                                                                                            | FAQ.<br>Useful Links                                           | 82101<br>ETP-V FRIESLAND FISHING 2535 KETTNER CA 82101-                                    | 5269 CURRENT 12/31/2024                                                                                                                                                                                                                                                                                                                                                                                                                                                                                                                                                                                                                                                                                                                                                                                                                                                                                                                                                                                                                                                                                                                                                                                                                                                                                                                                                                                                                                                                                                                                                                                                                                                                                                                                                                                                                                                                                                                                                                                                                                                                                                        | Adobe                                                         | Vessel maximum speed                            | 16                              |                  |
|          | Permittee Name:                                                                                                                                                                                                                                            | Contact Information                                            | -SW ETP VESSEL COMPANY LLC BLVD STE 1A2 1252                                               |                                                                                                                                                                                                                                                                                                                                                                                                                                                                                                                                                                                                                                                                                                                                                                                                                                                                                                                                                                                                                                                                                                                                                                                                                                                                                                                                                                                                                                                                                                                                                                                                                                                                                                                                                                                                                                                                                                                                                                                                                                                                                                                                | Reader                                                        | HOLD CAPACITY (WEIGHT)                          | 2100                            |                  |
|          | Vessel Name:                                                                                                                                                                                                                                               | Technical Support                                              | SAN DIEGO, GA<br>KONST, KONST                                                              |                                                                                                                                                                                                                                                                                                                                                                                                                                                                                                                                                                                                                                                                                                                                                                                                                                                                                                                                                                                                                                                                                                                                                                                                                                                                                                                                                                                                                                                                                                                                                                                                                                                                                                                                                                                                                                                                                                                                                                                                                                                                                                                                | Some online documents require                                 | Shaft Horsepower (SHP)                          | 4500                            |                  |
|          | Issuing Office: - All Offices - V                                                                                                                                                                                                                          | and second                                                     | HERE'S AND FEMALE 2515 KETTLER CA 82554                                                    | 1239 CURRENT 12/05/2028                                                                                                                                                                                                                                                                                                                                                                                                                                                                                                                                                                                                                                                                                                                                                                                                                                                                                                                                                                                                                                                                                                                                                                                                                                                                                                                                                                                                                                                                                                                                                                                                                                                                                                                                                                                                                                                                                                                                                                                                                                                                                                        | Adabe Reader for viewing and<br>printing. Please click on the | Length - Registered                             | 255.3                           |                  |
|          | Permit Program: - All Permits                                                                                                                                                                                                                              | Alone Reader                                                   | HIGH SEAS FISHING COMPANY LLC BLVD STE IA2 1252<br>COMPLIANCE ACT P150                     | de se construction de la constru | Image above to obtain or update                               | Breadth - Registered                            | 47                              |                  |
|          |                                                                                                                                                                                                                                                            | Some prime documents require                                   | SAN DIEGO, GA<br>92101-1052                                                                |                                                                                                                                                                                                                                                                                                                                                                                                                                                                                                                                                                                                                                                                                                                                                                                                                                                                                                                                                                                                                                                                                                                                                                                                                                                                                                                                                                                                                                                                                                                                                                                                                                                                                                                                                                                                                                                                                                                                                                                                                                                                                                                                | this application as needed.                                   | Depth - Registered                              | 28.6                            |                  |
|          | Tm not a robot                                                                                                                                                                                                                                             | Adobe Reader for viewing and<br>printing. Please plot on the   | WOPPC FRIESLAND FISHING 2535 KETTNER CA 82101-<br>WOPPC AREA COMPANY LLC BLVD STE 142 1252 | 5259 CURRENT 12/63/2928                                                                                                                                                                                                                                                                                                                                                                                                                                                                                                                                                                                                                                                                                                                                                                                                                                                                                                                                                                                                                                                                                                                                                                                                                                                                                                                                                                                                                                                                                                                                                                                                                                                                                                                                                                                                                                                                                                                                                                                                                                                                                                        |                                                               | Net Tonnage - Registered                        | 731                             |                  |
|          | wCAFTONA                                                                                                                                                                                                                                                   | Image above to obtain or update<br>this application as needed. |                                                                                            | and a second                                                                                                                                                                                                                                                                                                                                                                                                                                                                                                                                                                                                                                                                                                                                                                                                                                                                                                                                                                                                                                                                                                                                                                                                                                                                                                                                                                                                                                                                                                                                                                                                                                                                                                                                                                                                                                                                                                                                                                                                                 |                                                               | Hull or Construction Material                   | STEEL                           |                  |
|          | Pray Tana                                                                                                                                                                                                                                                  |                                                                | 5AN DEGO, CA<br>82101-1232                                                                 |                                                                                                                                                                                                                                                                                                                                                                                                                                                                                                                                                                                                                                                                                                                                                                                                                                                                                                                                                                                                                                                                                                                                                                                                                                                                                                                                                                                                                                                                                                                                                                                                                                                                                                                                                                                                                                                                                                                                                                                                                                                                                                                                |                                                               | Propulsion                                      | DIESEL REDUCTION                |                  |
|          | Search                                                                                                                                                                                                                                                     |                                                                |                                                                                            |                                                                                                                                                                                                                                                                                                                                                                                                                                                                                                                                                                                                                                                                                                                                                                                                                                                                                                                                                                                                                                                                                                                                                                                                                                                                                                                                                                                                                                                                                                                                                                                                                                                                                                                                                                                                                                                                                                                                                                                                                                                                                                                                |                                                               |                                                 | YES                             |                  |
|          |                                                                                                                                                                                                                                                            |                                                                |                                                                                            |                                                                                                                                                                                                                                                                                                                                                                                                                                                                                                                                                                                                                                                                                                                                                                                                                                                                                                                                                                                                                                                                                                                                                                                                                                                                                                                                                                                                                                                                                                                                                                                                                                                                                                                                                                                                                                                                                                                                                                                                                                                                                                                                |                                                               | Self Propelled Indicator                        | TLS                             |                  |
|          |                                                                                                                                                                                                                                                            |                                                                | Search Again                                                                               |                                                                                                                                                                                                                                                                                                                                                                                                                                                                                                                                                                                                                                                                                                                                                                                                                                                                                                                                                                                                                                                                                                                                                                                                                                                                                                                                                                                                                                                                                                                                                                                                                                                                                                                                                                                                                                                                                                                                                                                                                                                                                                                                |                                                               |                                                 | VESSEL EXTENDED ATTRIBUTES      |                  |
|          | search 2                                                                                                                                                                                                                                                   |                                                                |                                                                                            |                                                                                                                                                                                                                                                                                                                                                                                                                                                                                                                                                                                                                                                                                                                                                                                                                                                                                                                                                                                                                                                                                                                                                                                                                                                                                                                                                                                                                                                                                                                                                                                                                                                                                                                                                                                                                                                                                                                                                                                                                                                                                                                                |                                                               | Refrigeration/Product Storage                   | BRINE                           |                  |
|          | Fisheren Service                                                                                                                                                                                                                                           |                                                                |                                                                                            |                                                                                                                                                                                                                                                                                                                                                                                                                                                                                                                                                                                                                                                                                                                                                                                                                                                                                                                                                                                                                                                                                                                                                                                                                                                                                                                                                                                                                                                                                                                                                                                                                                                                                                                                                                                                                                                                                                                                                                                                                                                                                                                                |                                                               | VESSEL PHOTOGRAPH SUBMISSION<br>METHOD          | SENT ELECTRONICALLY VIA E-MAIL  |                  |
| •        | Tochesid Segont Factors Feedback Service Feedback                                                                                                                                                                                                          |                                                                | search -                                                                                   |                                                                                                                                                                                                                                                                                                                                                                                                                                                                                                                                                                                                                                                                                                                                                                                                                                                                                                                                                                                                                                                                                                                                                                                                                                                                                                                                                                                                                                                                                                                                                                                                                                                                                                                                                                                                                                                                                                                                                                                                                                                                                                                                |                                                               | DATE PHOTOGRAPH TAKEN                           | 08/04/2023                      |                  |
|          | Contact Information Form Search 💙 😈                                                                                                                                                                                                                        | 12.0                                                           |                                                                                            |                                                                                                                                                                                                                                                                                                                                                                                                                                                                                                                                                                                                                                                                                                                                                                                                                                                                                                                                                                                                                                                                                                                                                                                                                                                                                                                                                                                                                                                                                                                                                                                                                                                                                                                                                                                                                                                                                                                                                                                                                                                                                                                                |                                                               | VESSEL PHOTOGRAPH MARKINGS                      | WDE6789                         |                  |
|          | Phage Policy About Us View View View View View View View View                                                                                                                                                                                              | Fisheries Permits                                              | Fisheries Service                                                                          | $\sim$                                                                                                                                                                                                                                                                                                                                                                                                                                                                                                                                                                                                                                                                                                                                                                                                                                                                                                                                                                                                                                                                                                                                                                                                                                                                                                                                                                                                                                                                                                                                                                                                                                                                                                                                                                                                                                                                                                                                                                                                                                                                                                                         |                                                               | Hull Configuration                              | UNSPECIFIED                     |                  |
|          | Deditor                                                                                                                                                                                                                                                    | System v PR 3.8.02                                             | Technical Support Patientes Home Feedback                                                  | 😒 資                                                                                                                                                                                                                                                                                                                                                                                                                                                                                                                                                                                                                                                                                                                                                                                                                                                                                                                                                                                                                                                                                                                                                                                                                                                                                                                                                                                                                                                                                                                                                                                                                                                                                                                                                                                                                                                                                                                                                                                                                                                                                                                            |                                                               | Hull Yard City                                  | KAOHSUNG                        |                  |
|          |                                                                                                                                                                                                                                                            | Convent Overfions -<br>Useful Links                            | Contact Information Forms Search<br>Privacy Policy About Us                                |                                                                                                                                                                                                                                                                                                                                                                                                                                                                                                                                                                                                                                                                                                                                                                                                                                                                                                                                                                                                                                                                                                                                                                                                                                                                                                                                                                                                                                                                                                                                                                                                                                                                                                                                                                                                                                                                                                                                                                                                                                                                                                                                |                                                               | Hull Yard Country                               | TAJWAN                          |                  |
|          |                                                                                                                                                                                                                                                            | 2017.007                                                       | Information Duality Contact Us                                                             |                                                                                                                                                                                                                                                                                                                                                                                                                                                                                                                                                                                                                                                                                                                                                                                                                                                                                                                                                                                                                                                                                                                                                                                                                                                                                                                                                                                                                                                                                                                                                                                                                                                                                                                                                                                                                                                                                                                                                                                                                                                                                                                                |                                                               | Hull shape                                      | UNSPECIFIED                     |                  |
|          |                                                                                                                                                                                                                                                            |                                                                |                                                                                            |                                                                                                                                                                                                                                                                                                                                                                                                                                                                                                                                                                                                                                                                                                                                                                                                                                                                                                                                                                                                                                                                                                                                                                                                                                                                                                                                                                                                                                                                                                                                                                                                                                                                                                                                                                                                                                                                                                                                                                                                                                                                                                                                |                                                               |                                                 | VESSEL CHARACTERISTICS          |                  |
|          |                                                                                                                                                                                                                                                            |                                                                |                                                                                            |                                                                                                                                                                                                                                                                                                                                                                                                                                                                                                                                                                                                                                                                                                                                                                                                                                                                                                                                                                                                                                                                                                                                                                                                                                                                                                                                                                                                                                                                                                                                                                                                                                                                                                                                                                                                                                                                                                                                                                                                                                                                                                                                |                                                               | Fishing Vessel Type                             | PURSE SEINER - TUNA             |                  |
|          |                                                                                                                                                                                                                                                            |                                                                |                                                                                            |                                                                                                                                                                                                                                                                                                                                                                                                                                                                                                                                                                                                                                                                                                                                                                                                                                                                                                                                                                                                                                                                                                                                                                                                                                                                                                                                                                                                                                                                                                                                                                                                                                                                                                                                                                                                                                                                                                                                                                                                                                                                                                                                |                                                               | SINGLE SIDEBAND RADIO                           | YES                             |                  |
|          |                                                                                                                                                                                                                                                            |                                                                |                                                                                            |                                                                                                                                                                                                                                                                                                                                                                                                                                                                                                                                                                                                                                                                                                                                                                                                                                                                                                                                                                                                                                                                                                                                                                                                                                                                                                                                                                                                                                                                                                                                                                                                                                                                                                                                                                                                                                                                                                                                                                                                                                                                                                                                |                                                               | HAS AN INTERNATION RADIO CALL                   | YES                             |                  |
|          |                                                                                                                                                                                                                                                            |                                                                |                                                                                            |                                                                                                                                                                                                                                                                                                                                                                                                                                                                                                                                                                                                                                                                                                                                                                                                                                                                                                                                                                                                                                                                                                                                                                                                                                                                                                                                                                                                                                                                                                                                                                                                                                                                                                                                                                                                                                                                                                                                                                                                                                                                                                                                |                                                               | SIGN (IRCS)                                     | 165                             |                  |
|          |                                                                                                                                                                                                                                                            |                                                                |                                                                                            |                                                                                                                                                                                                                                                                                                                                                                                                                                                                                                                                                                                                                                                                                                                                                                                                                                                                                                                                                                                                                                                                                                                                                                                                                                                                                                                                                                                                                                                                                                                                                                                                                                                                                                                                                                                                                                                                                                                                                                                                                                                                                                                                |                                                               | Service Type                                    | COMMERCIAL FISHING VESSEL       |                  |
|          |                                                                                                                                                                                                                                                            |                                                                |                                                                                            |                                                                                                                                                                                                                                                                                                                                                                                                                                                                                                                                                                                                                                                                                                                                                                                                                                                                                                                                                                                                                                                                                                                                                                                                                                                                                                                                                                                                                                                                                                                                                                                                                                                                                                                                                                                                                                                                                                                                                                                                                                                                                                                                |                                                               | Trade endorsement                               | REGISTRY                        |                  |
|          |                                                                                                                                                                                                                                                            |                                                                |                                                                                            |                                                                                                                                                                                                                                                                                                                                                                                                                                                                                                                                                                                                                                                                                                                                                                                                                                                                                                                                                                                                                                                                                                                                                                                                                                                                                                                                                                                                                                                                                                                                                                                                                                                                                                                                                                                                                                                                                                                                                                                                                                                                                                                                |                                                               | Hall Province                                   | UNITED STATES                   |                  |
|          |                                                                                                                                                                                                                                                            |                                                                |                                                                                            |                                                                                                                                                                                                                                                                                                                                                                                                                                                                                                                                                                                                                                                                                                                                                                                                                                                                                                                                                                                                                                                                                                                                                                                                                                                                                                                                                                                                                                                                                                                                                                                                                                                                                                                                                                                                                                                                                                                                                                                                                                                                                                                                |                                                               |                                                 |                                 |                  |
| 1        |                                                                                                                                                                                                                                                            | 100                                                            | 1.554                                                                                      |                                                                                                                                                                                                                                                                                                                                                                                                                                                                                                                                                                                                                                                                                                                                                                                                                                                                                                                                                                                                                                                                                                                                                                                                                                                                                                                                                                                                                                                                                                                                                                                                                                                                                                                                                                                                                                                                                                                                                                                                                                                                                                                                |                                                               |                                                 | VESSEL CONTACT INFORMATION      |                  |
|          | State wassel fishing normit r                                                                                                                                                                                                                              | anarda                                                         | are enother good                                                                           | 0011500                                                                                                                                                                                                                                                                                                                                                                                                                                                                                                                                                                                                                                                                                                                                                                                                                                                                                                                                                                                                                                                                                                                                                                                                                                                                                                                                                                                                                                                                                                                                                                                                                                                                                                                                                                                                                                                                                                                                                                                                                                                                                                                        |                                                               | VESSEL COMMUNICATION TYPE                       | EMAIL INMARIAT ADDRESS          |                  |
|          | State vessel fishing permit re                                                                                                                                                                                                                             | ecords                                                         | are another dood                                                                           | Source                                                                                                                                                                                                                                                                                                                                                                                                                                                                                                                                                                                                                                                                                                                                                                                                                                                                                                                                                                                                                                                                                                                                                                                                                                                                                                                                                                                                                                                                                                                                                                                                                                                                                                                                                                                                                                                                                                                                                                                                                                                                                                                         |                                                               | COMMUNICATION NUMBER                            | NAVIGATORFRIESLAND@GMAIL.COM    |                  |
| 9        | State Second Second                                                                                                                                                                                                                                        |                                                                | good good                                                                                  |                                                                                                                                                                                                                                                                                                                                                                                                                                                                                                                                                                                                                                                                                                                                                                                                                                                                                                                                                                                                                                                                                                                                                                                                                                                                                                                                                                                                                                                                                                                                                                                                                                                                                                                                                                                                                                                                                                                                                                                                                                                                                                                                |                                                               | INMARSAT SERVICE                                | OTHER                           |                  |
|          | fame allow to accordent to the                                                                                                                                                                                                                             | - 11 1                                                         | at a la sur afficient                                                                      | a la tra la tra                                                                                                                                                                                                                                                                                                                                                                                                                                                                                                                                                                                                                                                                                                                                                                                                                                                                                                                                                                                                                                                                                                                                                                                                                                                                                                                                                                                                                                                                                                                                                                                                                                                                                                                                                                                                                                                                                                                                                                                                                                                                                                                |                                                               | OTHER INMARSAT SERVICE TYPE                     | VSAT                            |                  |
| 1        | formation to support investig                                                                                                                                                                                                                              | ations                                                         | nto peneticial owi                                                                         | hershin                                                                                                                                                                                                                                                                                                                                                                                                                                                                                                                                                                                                                                                                                                                                                                                                                                                                                                                                                                                                                                                                                                                                                                                                                                                                                                                                                                                                                                                                                                                                                                                                                                                                                                                                                                                                                                                                                                                                                                                                                                                                                                                        |                                                               |                                                 | VESSEL FOREIGN FLAG INFORMATION |                  |
| 1        | ionnation to support investig                                                                                                                                                                                                                              | allonon                                                        |                                                                                            | loronip                                                                                                                                                                                                                                                                                                                                                                                                                                                                                                                                                                                                                                                                                                                                                                                                                                                                                                                                                                                                                                                                                                                                                                                                                                                                                                                                                                                                                                                                                                                                                                                                                                                                                                                                                                                                                                                                                                                                                                                                                                                                                                                        |                                                               | Effective date - Begin period                   | 02/17/2005                      |                  |
|          |                                                                                                                                                                                                                                                            |                                                                |                                                                                            |                                                                                                                                                                                                                                                                                                                                                                                                                                                                                                                                                                                                                                                                                                                                                                                                                                                                                                                                                                                                                                                                                                                                                                                                                                                                                                                                                                                                                                                                                                                                                                                                                                                                                                                                                                                                                                                                                                                                                                                                                                                                                                                                |                                                               | Effective date - End period                     | 05/09/2007                      |                  |
|          |                                                                                                                                                                                                                                                            |                                                                |                                                                                            |                                                                                                                                                                                                                                                                                                                                                                                                                                                                                                                                                                                                                                                                                                                                                                                                                                                                                                                                                                                                                                                                                                                                                                                                                                                                                                                                                                                                                                                                                                                                                                                                                                                                                                                                                                                                                                                                                                                                                                                                                                                                                                                                |                                                               | Previous Vessel Name                            | FRIESLAND                       |                  |
|          |                                                                                                                                                                                                                                                            |                                                                |                                                                                            |                                                                                                                                                                                                                                                                                                                                                                                                                                                                                                                                                                                                                                                                                                                                                                                                                                                                                                                                                                                                                                                                                                                                                                                                                                                                                                                                                                                                                                                                                                                                                                                                                                                                                                                                                                                                                                                                                                                                                                                                                                                                                                                                |                                                               |                                                 |                                 |                  |

Foreign Vessel Flag Indicator

Previous Vessel Flag Country Name NETHERLANDS ANTILLES

#### **Finding National Contact Points for Fisheries Governance Issues**

| Food and Agriculture Organization<br>of the United Nations |                          | Global Information Exchange System<br>Agreement On Port State Measures                                        |                         |                                    | English 👻          |
|------------------------------------------------------------|--------------------------|---------------------------------------------------------------------------------------------------------------|-------------------------|------------------------------------|--------------------|
| 🕅 GIES Webpage                                             | National Contact         | Points                                                                                                        |                         | Filter by country                  | Q Search           |
| Overview                                                   | Country name             | Authority name                                                                                                | Authority email         |                                    | Phone number       |
| []+ Login                                                  | Switzerland              | Federal Food Safety and Veterinary Office                                                                     | iuu@blv.admin.ch        |                                    | null@              |
| NCP & DP                                                   | Thailand                 | Fisheries and Fleet Management Division, Department of Fisheries                                              | thaipsm.investigation@g | mail.com , thaipsm@fisheries.go.th | 66@621539351       |
| Search                                                     | Timor-Leste              | National Directorate of Inspection for Fisheries and Aquatic Resources                                        | pamrodrigues@maf.gov.   | u                                  | 670@78496100       |
| Designated ports                                           | Тодо                     | Direction des pêches et de l'aquaculture/Ministère de l'agriculture, de la production animale et halieutique  | dpamaep_tg@yahoo.con    | n                                  | +228 90 00 60 11   |
| Settings<br>∵∰: Theme                                      | Tonga                    | Ministry of Fisheries                                                                                         | vailalam@yahoo.com      |                                    | 676@7401202        |
| About GIES                                                 | Trinidad and Tobago      | Fisheries Division, Ministry of Agriculture, Land and Fisheries                                               | fisheriesmcs@gov.tt     |                                    | 1@868 625 9358     |
| Legal Disclaimer                                           | Türkiye                  | The Ministry of Agriculture and Forestry, The Directorate General of Fisheries and Aquaculture                | esrafatma.denizci@tarim | orman.gov.tr                       | 90@312 258 30 73   |
|                                                            | Uganda                   | DIRECTORATE OF FISHERIES RESOURCES                                                                            | edwardrukunya@yahoo.    | com                                | 256@772482599      |
|                                                            | United Kingdom           | UK Marine Management Organisation                                                                             | UKIUUSLO@marinemana     | agement.org.uk                     | +44 0 330 041 6585 |
|                                                            | United States of America | National Oceanic and Atmospheric Administration, National Marine Fisheries Service, Office of Law Enforcement | NOAA.OLE.International@ | anoaa.gov                          | +1 (301) 427-2300  |
|                                                            | Uruguay                  | Dirección Nacional de Recursos Acuáticos                                                                      | direcciongeneraldinara@ | mgap.gub.uy                        | +598 92141354      |
|                                                            | Vanuatu                  | Vanuatu                                                                                                       | vupsm@vanuatu.gov.vu    |                                    | 678@7748506        |
|                                                            | Viet Nam                 | Fisheries Surveillance Department (Ministry of Agriculture and Rural Development)                             | trangnhungicd@gmail.cc  | om; nhungntt.htqt@mard.gov.vn      | 84@912153865       |
|                                                            | Showing 13 results of 93 |                                                                                                               |                         |                                    | Page 5 of 5        |